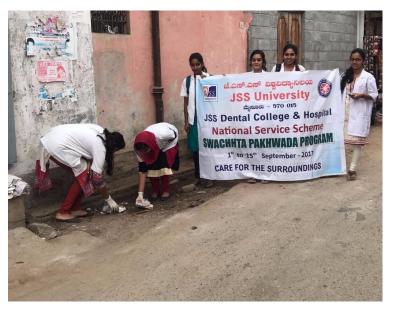

**Event: Care for Surroundings** 

Volunteers from Dental College visited the slums near the campus and got themselves involved in clearing the plastic and paper wastes on roads. This was supported by the civilians.