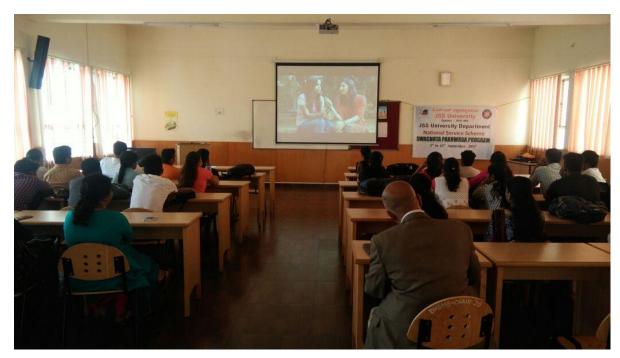

Short film competition was conducted at Lecture Hall of Department of Health System Management Studies, JSS Dental College building, Mysuru from 10:30am to 12 noon on 8/09/2017. The convenors of this programme were Dr. Raghu Ram Achar, NSS Programme Officer and Shri Roshan K, Assistant NSS Programme Officer. The judges were Dr. Ravindra Rangaswamy, Chief Information Officer, JSS University and Dr.Nilani P, Nodal Officer, JSS University.

Screening of Short movies on 8<sup>th</sup> September 2017

**Green Campus participation** 

Volunteers of Department of Water and Health, JSS Medical College, and JSS College of Pharmacy can be seen involved in the green campus event. Students of Department of Water and Health got themselves involved in picking up the stones and clearing up the soil for lawn grass cultivation. Students of Medical college were involved in clearing up the wastes on grass and plants. Students of JSS College of pharmacy took necessary action to maintain the greenery of the lawns and gardens around the campus.