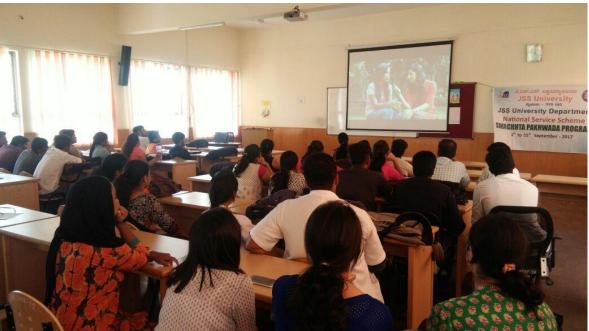

Short film competition was conducted at Lecture Hall of Department of Health System Management Studies, JSS Dental College building, Mysuru from 10:30am to 12 noon on 8/09/2017. The convenors of this programme were Dr. Raghu Ram Achar, NSS Programme Officer and Shri Roshan K, Assistant NSS Programme Officer. The judges were Dr. Ravindra Rangaswamy, Chief Information Officer, JSS University and Dr.Nilani P, Nodal Officer, JSS University.

Screening of Short movies on 8<sup>th</sup> September 2017

**Green Campus participation** 

Volunteers of Department of Water and Health, JSS Medical College, and JSS College of Pharmacy can be seen involved in the green campus event. Students of Department of Water and Health got themselves involved in picking up the stones and clearing up the soil for lawn grass cultivation. Students of Medical college were involved in clearing up the wastes on grass and plants. Students of JSS College of pharmacy took necessary action to maintain the greenery of the lawns and gardens around the campus.