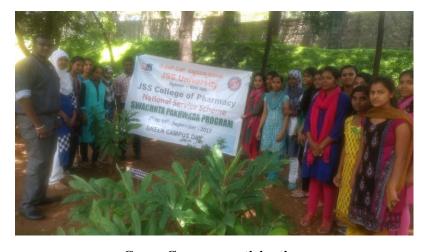

Screening of Short movies on 8<sup>th</sup> September 2017

**Green Campus participation** 

Volunteers of Department of Water and Health, JSS Medical College, and JSS College of Pharmacy can be seen involved in the green campus event. Students of Department of Water and Health got themselves involved in picking up the stones and clearing up the soil for lawn grass cultivation. Students of Medical college were involved in clearing up the wastes on grass and plants. Students of JSS College of pharmacy took necessary action to maintain the greenery of the lawns and gardens around the campus.