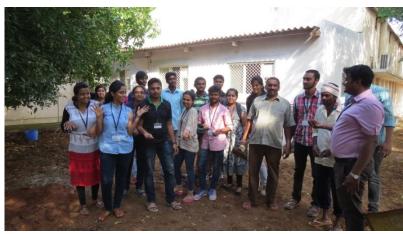

Screening of Short movies on 8<sup>th</sup> September 2017

**Green Campus participation** 

Volunteers of Department of Water and Health, JSS Medical College, and JSS College of Pharmacy can be seen involved in the green campus event. Students of Department of Water and Health got themselves involved in picking up the stones and clearing up the soil for lawn grass cultivation. Students of Medical college were involved in clearing up the wastes on grass and plants. Students of JSS College of pharmacy took necessary action to maintain the greenery of the lawns and gardens around the campus.