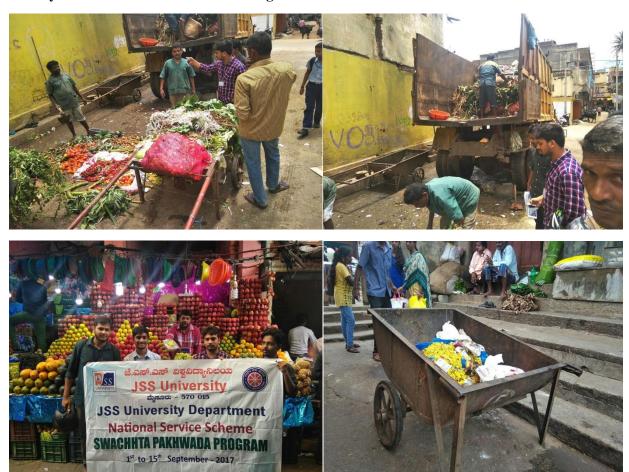

## Activity: 13/09/2017 Care for Surroundings

Visit to KR Market and assessment of waste disposal system by Mysore Municipality.

Volunteers discussed the policy in action for disposal of wastes. The vegetable and fruit vendors explained their concerns with respect to waste disposal. They are happy with the Mysuru Municipality for taking great initiative in clearing the wastes of market.