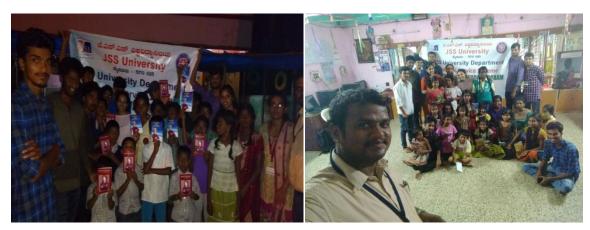

Visit to Orphanage, Ashadayaka Seva Trust, Metagalli, Mysuru.

**14/09/2017**: Volunteers from Department of Water and Health and Department of Health System Management Studies visited Ashadayaka Seva Trust. Discussion on swatchata was done and it was recorded that they know very much about the swacchta and its essenetiality. Volunteers were motivated to visit and teach these kids on Saturdays and Sundays voluntarily. Value based books from Ramakrishna Ashram were distributed to the kids.