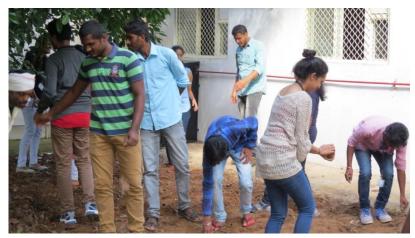

Screening of Short movies on 8<sup>th</sup> September 2017

**Green Campus participation** 

Volunteers of Department of Water and Health, JSS Medical College, and JSS College of Pharmacy can be seen involved in the green campus event. Students of Department of Water and Health got themselves involved in picking up the stones and clearing up the soil for lawn grass cultivation. Students of Medical college were involved in clearing up the wastes on grass and plants. Students of JSS College of pharmacy took necessary action to maintain the greenery of the lawns and gardens around the campus.