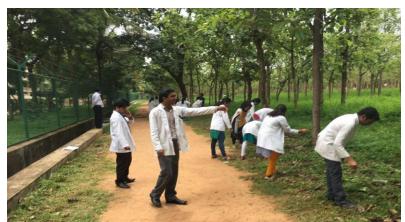

Screening of Short movies on 8<sup>th</sup> September 2017

**Green Campus participation** 

Volunteers of Department of Water and Health, JSS Medical College, and JSS College of Pharmacy can be seen involved in the green campus event. Students of Department of Water and Health got themselves involved in picking up the stones and clearing up the soil for lawn grass cultivation. Students of Medical college were involved in clearing up the wastes on grass and plants. Students of JSS College of pharmacy took necessary action to maintain the greenery of the lawns and gardens around the campus.